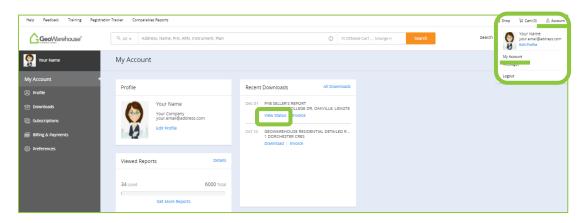

To check the status of your request go to Recent Downloads under **Account>My Acount** and select **View Status.** 

If you have any questions, please contact us at <a href="mailto:geowarehouse.support@teranet.ca">geowarehouse.support@teranet.ca</a>.