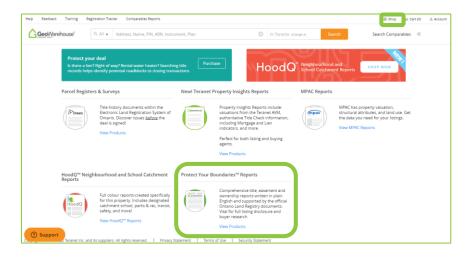

## **How to purchase Protect Your Boundaries™ Reports**

You may request a Seller's, Buyer's or Easement report throught the GeoWarehouse store. To request a report from the GeoWarehouse store:

- 1. Select the shop icon shop in the menu at the top of the page.
- 2. Select View Products under Protect Your Boundaries™ Reports