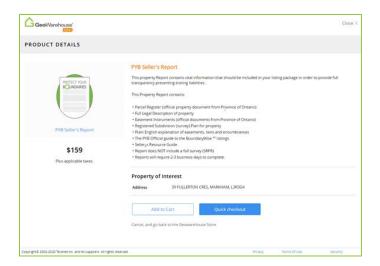

- 3. You will be directed to the GeoWarehouse store where you may choose from 3 reports.
- 4. Select **View Sample** to see a sample of a report.
- 5. Select **View Details** to start purchase.

6. The **Product Details** window will open.

7. Select Add to Chart or Quick checkout.

8. Once you complete the purchase a request will be sent to Protect Your Boundaries™ to fulfil the report.

*Please note: the cost of these reports will vary based on the property.* 