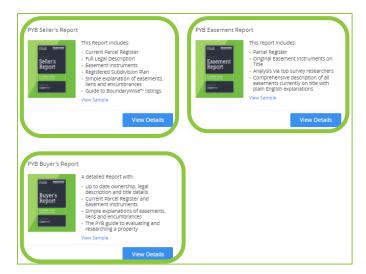

- 3. You will be directed to the GeoWarehouse store where you may choose from 3 reports.
- 4. Select **View Sample** to see a sample of a report.
- 5. Select **View Details** to start purchase.

6. The **Product Details** window will open.