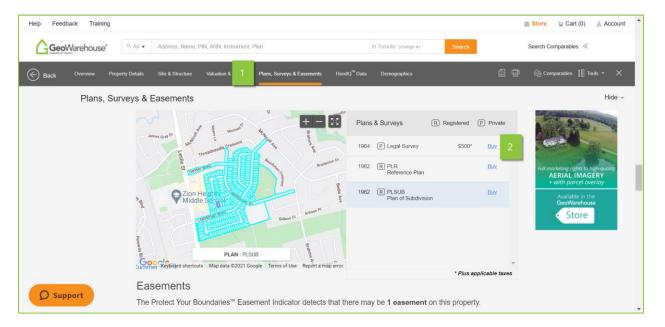

## How to Request a Survey Plan

You can request a private survey plan from the Plans, Surveys & Easements section of the property report.

To request a private survey plan from a property report:

- 1. Select **Plan, Surveys & Easements** from the grey banner at the top of the property report.
- 2. Select the survey plan and then **Buy**.

- 3. Select **Purchase Image** in the first Property Details window.
- 4. Select Add to Cart or Quick checkout from the next Product Details window.
- 5. If you select **Quick checkout**, you will be directed to the checkout page where you can enter the payment information.
- 6. Select **Finalize Order** and you will be directed to the transaction confirmation page where you can view the Plan by selecting Download Products.
- 7. A copy of the survey plan image will be sent to your email and there will also be a link to access it in the Downloads section in your account