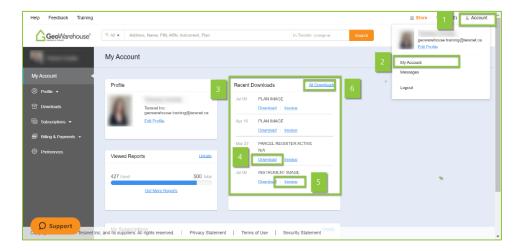

## **How to Access Store Purchases**

When you make a purchase through the GeoWarehouse Store a copy will be stored in your GeoWarehouse account. To access a copy of a purchased report:

- 1. Select **Account** in the top right of the window.
- 2. Select **My Account** from the drop-down menu.
- 3. You will find your Store purchases under Recent Downloads.
- 4. Select **Download** for a copy of the report.
- 5. Select **Invoice** for a copy of the purchase receipt.

- 6. To see all purchases, select **All Downloads**.
- 7. Enter the timeframe in which the purchase was made and then download using the steps above.

| 占 Downloads                                                    | My Account > Downloads |                              |         |         |               |    |    |                         |     |      |    |    |         |    |             | Close X                   |
|----------------------------------------------------------------|------------------------|------------------------------|---------|---------|---------------|----|----|-------------------------|-----|------|----|----|---------|----|-------------|---------------------------|
| eStore Purchases                                               | E 🛅                    |                              |         |         |               |    |    |                         |     |      |    |    |         |    |             | Jun 20, 2021 - Sep 20, 20 |
| You have not purchased any downloadable product (report, instr |                        | 06/20/2021 09/20/2021        |         |         |               |    |    |                         |     |      |    |    |         |    |             | Today                     |
|                                                                | _                      | <ul> <li>Jun 2021</li> </ul> |         |         |               |    |    |                         |     |      |    |    |         |    |             | Yesterday                 |
|                                                                | ⊡<br>Su                |                              |         |         | 1<br>Th Fr Sa |    |    | Jul 2021<br>Su Mo Tu We |     |      |    |    | Fr      | 0  | Last 7 Days |                           |
|                                                                | 30                     | Mo<br>31                     | Tu<br>1 | We<br>2 | 3             |    | 5a | 2                       |     |      |    | 30 | Th<br>1 | 2  | 3           | Last 30 Days              |
|                                                                | 6                      | 7                            | 8       | 9       | 10            | 11 | 12 |                         |     |      | 6  | 7  | 8       | 9  | 10          | This Month                |
|                                                                | 13                     | 14                           | 15      | 16      | 17            | 18 | 19 | 1                       | 1 ' | 12   | 13 | 14 | 15      | 16 | 17          | Last 3 Months             |
|                                                                | 20                     | 21                           | 22      | 23      | 24            | 25 | 26 | 1                       | 8   | 19 : | 20 | 21 | 22      | 23 | 24          | Custom Range              |
|                                                                | 27                     | 28                           | 29      | 30      | 1             | 2  | 3  | 2                       | 5 1 | 26   | 27 | 28 | 29      | 30 | 31          |                           |
|                                                                | 4                      | 5                            | 6       | 7       | 8             | 9  | 10 | 1                       |     | 2    | 3  | 4  | 5       | 6  | 7           |                           |