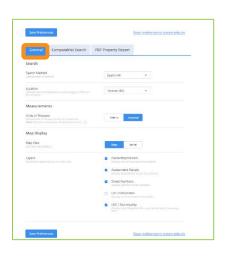

## 2. Select Preferences.

3. The **General** tab allows you to set the default criteria for the **Search Method**, **Location**, **Unit of Measure**, **Map Display and Layers**.

4. The **Comparables Search** tab allows you to set the default criteria to search sold properties.

| General Comparables Search PDI                                                                    | E Property Report                                                     |
|---------------------------------------------------------------------------------------------------|-----------------------------------------------------------------------|
| Comparables Search Criteria                                                                       |                                                                       |
| Search Area Selection<br>Set default area search method.                                          | Radius Polygon                                                        |
| Choose default sale Date range<br>For Preset Range options, today's date is the default end date. | Preset Calendiar<br>Preset Bennes                                     |
|                                                                                                   | 30 Days 3 Months 6 Months 1 Year                                      |
| Property Type<br>Fitter search results by property type.                                          | All Freehold Condo                                                    |
| Sale Amount<br>Filter search results by sale amount.                                              | From         To           50         -         \$2,500,000*         - |
| Lot Size (sq. ft.)<br>Filter search results lot size range.                                       | From To 0 - 100+ acres -                                              |